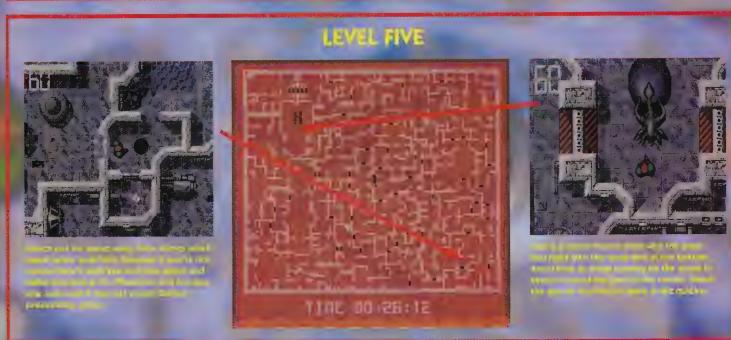

ions may change - Please return the coupon for the latest information.

been the middle of space there is a space station overrun with the sellings, not unlike those found in the movie, Aliens. It who contains two valiant soldiers who are trying to wipe out the alien race once and for all. Here is the Games-X guide, telling you how to do just that.





This level is basically an introduction to the game in that it shows you who the evil creatures are and how to open doors and collect keys. All you have to do is run to the left and exit on the lift, but it is also worthwhile checking everywhere else on the level for bonus items



The PLASMA SHOTGUN is the best weapon at an affordable price. This will kill lines of aliens that block

your way by passing through anything in its path











### LEVEL ONE - HYDE PARK



12

the lift

11

Be quick when you

the lift first time. Basically, hit the switch

and leap back up

press this button and

you'll be able to get up

immediately to get on

Place a bomb next to

platform. The explosion

won't harm you. Now press the button to fall

The greatest timing in

the world is needed

here because the lift will fall and you'll get

shot. Run onto the lift

and quickly press the

switch to survive

the block here and

jump up onto the

down again

8

CE

Stand on this fift and

upwards. It won't kill you.

Once up, wait for the oil

can to run underneath

right and exit the room

and then dash to the

you'll be hoisted

Press this button and you'll kill the robot above by firing a laser at him. This makes what would normally be an